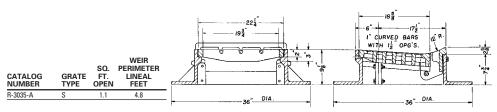

### R-3038-A

### **Expressway Inlet Frame, Grate**

# **Heavy Duty**

| CATALOG<br>NUMBER | GRATE<br>TYPE | SQ.<br>FT.<br>OPEN | WEIR<br>PERIMETER<br>LINEAL<br>FEET |
|-------------------|---------------|--------------------|-------------------------------------|
| R-3038-A          | S             | 1.5                | 4.8                                 |
|                   |               |                    |                                     |