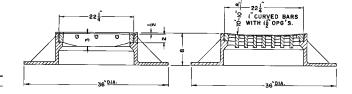

### R-3036-B

### **Concave Inlet Frame, Grate**

# **Heavy Duty**

| CATALOG<br>NUMBER | GRATE<br>TYPE | SQ.<br>FT.<br>OPEN | WEIR<br>PERIMETER<br>LINEAL<br>FEET |
|-------------------|---------------|--------------------|-------------------------------------|
| R-3036-B          | S             | 1.1                | 7.4                                 |
|                   |               |                    |                                     |