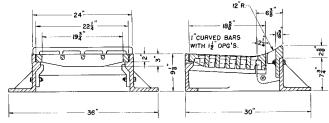

--------------|-------------------------------------|
| R-3036-B          | S             | 1.1                | 7.4                                 |
|                   |               |                    |                                     |





### R-3038-A

### **Expressway Inlet Frame, Grate**

# **Heavy Duty**

| CATALOG<br>NUMBER | GRATE<br>TYPE | SQ.<br>FT.<br>OPEN | WEIR<br>PERIMETER<br>LINEAL<br>FEET |
|-------------------|---------------|--------------------|-------------------------------------|
| R-3038-A          | S             | 1.5                | 4.8                                 |
|                   |               |                    |                                     |





### R-3039-A

# **Roll Type Inlet Frame, Grate, Curb Box**

#### **Heavy Duty**