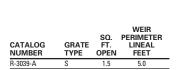

----------------|-------------------------------------|
| R-3036-B          | S             | 1.1                | 7.4                                 |
|                   |               |                    |                                     |





### R-3038-A

### **Expressway Inlet Frame, Grate**

# **Heavy Duty**

| CATALOG<br>NUMBER | GRATE<br>TYPE | SQ.<br>FT.<br>OPEN | WEIR<br>PERIMETER<br>LINEAL<br>FEET |
|-------------------|---------------|--------------------|-------------------------------------|
| R-3038-A          | S             | 1.5                | 4.8                                 |
|                   |               |                    |                                     |





### R-3039-A

# **Roll Type Inlet Frame, Grate, Curb Box**

#### **Heavy Duty**