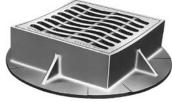

forming and eliminates boxing out. When paving roadway, simply place small section of frame against the form on the pavement side at catch basin location. After forms are removed, attach large frame section and curb box using bolts provided, and pour curb and gutter section. If curb and gutter are installed first, reverse the procedure.

### R-3036-B

### **Concave Inlet Frame, Grate**

# **Heavy Duty**

| CATALOG<br>NUMBER | GRATE<br>TYPE | SQ.<br>FT.<br>OPEN | WEIR<br>PERIMETER<br>LINEAL<br>FEET |
|-------------------|---------------|--------------------|-------------------------------------|
| R-3036-B          | S             | 1.1                | 7.4                                 |
|                   |               |                    |                                     |





### R-3038-A

### **Expressway Inlet Frame, Grate**

# **Heavy Duty**

| CATALOG<br>NUMBER | GRATE<br>TYPE | SQ.<br>FT.<br>OPEN | WEIR<br>PERIMETER<br>LINEAL<br>FEET |
|-------------------|---------------|--------------------|-------------------------------------|
| R-3038-A          | S             | 1.5                | 4.8                                 |
|                   |               |                    |                                     |





### R-3039-A

# **Roll Type Inlet Frame, Grate, Curb Box**

#### **Heavy Duty**