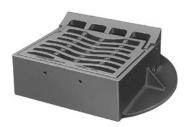

### R-3035-A

# **Split Roll Type Inlet Frame, Grate, Curb Box**

### **Heavy Duty**

Suitable for 24" curb and gutter, split frame facilitates forming and eliminates boxing out. When paving roadway, simply place small section of frame against the form on the pavement side at catch basin location. After forms are removed, attach large frame section and curb box using bolts provided, and pour curb and gutter section. If curb and gutter are installed first, reverse the procedure.