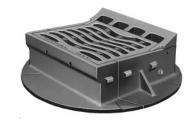

### R-3035-A

# **Split Roll Type Inlet Frame, Grate, Curb Box**

### **Heavy Duty**





Suitable for 24" curb and gutter, split frame facilitates forming and eliminates boxing out. When paving roadway, simply place small section of frame against the form on the pavement side at catch basin location. After forms are removed, attach large frame section and curb box using bolts provided, and pour curb and gutter section. If curb and gutter are installed first, reverse the procedure.

### R-3036-B

### **Concave Inlet Frame, Grate**

# **Heavy Duty**

| CATALOG<br>NUMBER | GRATE<br>TYPE | SQ.<br>FT.<br>OPEN | WEIR<br>PERIMETER<br>LINEAL<br>FEET |
|-------------------|---------------|--------------------|-------------------------------------|
| R-3036-B          | S             | 1.1                | 7.4                                 |
|                   |               |