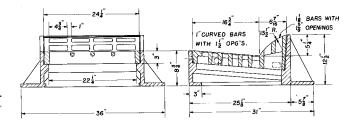

PEN | WEIR<br>PERIMETER<br>LINEAL<br>FEET |
|-------------------|---------------|--------------------|-------------------------------------|
| R-3036-B          | S             | 1.1                | 7.4                                 |
|                   |               |                    |                                     |





### R-3038-A

### **Expressway Inlet Frame, Grate**

# **Heavy Duty**

| CATALOG<br>NUMBER | GRATE<br>TYPE | SQ.<br>FT.<br>OPEN | WEIR<br>PERIMETER<br>LINEAL<br>FEET |
|-------------------|---------------|--------------------|-------------------------------------|
| R-3038-A          | S             | 1.5                | 4.8                                 |
|                   |               |                    |                                     |





### R-3039-A

# **Roll Type Inlet Frame, Grate, Curb Box**

#### **Heavy Duty**